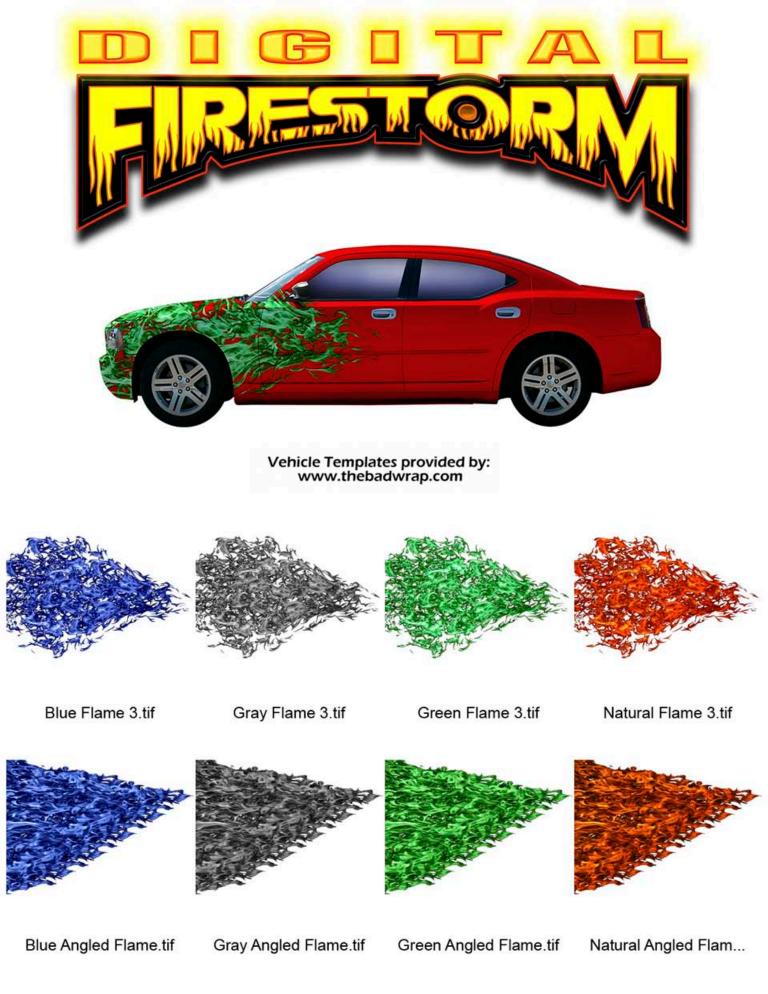

Gray Rocker Panel 2.tif

Green Rocker Panel 2.tif

Natural Rocker Panel 2.tif

Natural Rocker Flame 3.tif

Green Rocker Flame 3.tif

Blue Flame 1.tif

Gray Flame 1.tif

Green Flame 1.tif

Natural Flame 1.tif

Green Flame 2.tif

Natural Flame 2.tif

Blue Flame 5.tif

Gray Flame 5.tif

Green Flame 5.tif

Natural Flame 5.tif

Blue Flame 6.tif

Gray Flame 6.tif

Green Flame 6.tif

Natural Flame 6.tif