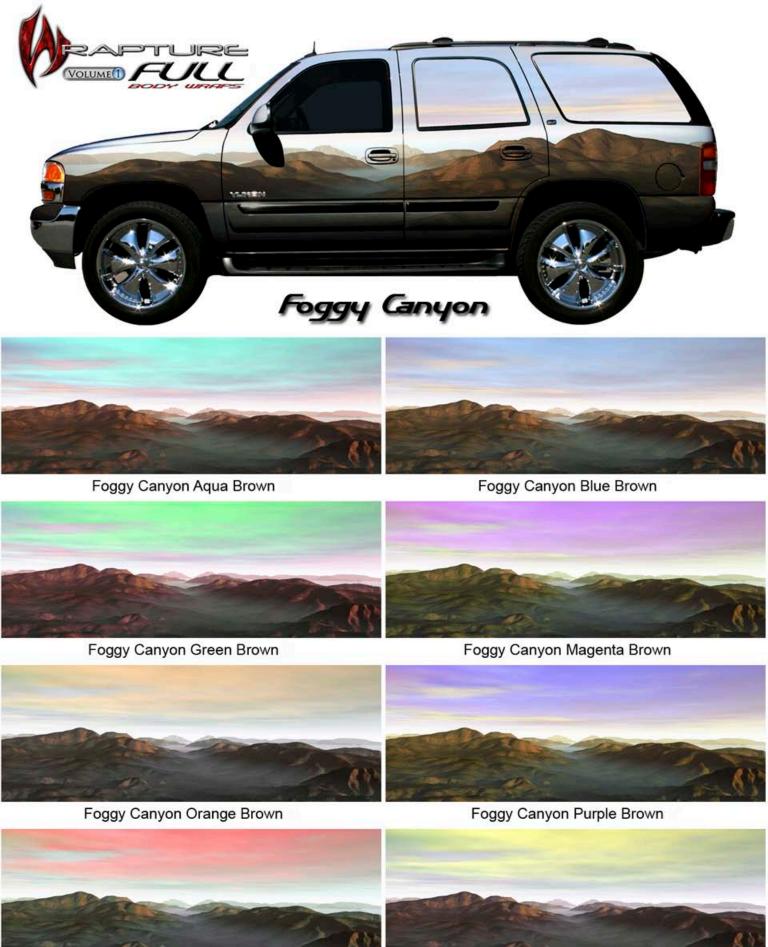

Foggy Canyon Yellow Brown

**Red Turbine Vents** 

Yellow Turbine Vents

Red Bumpy Grid

Yellow Bumpy Grid