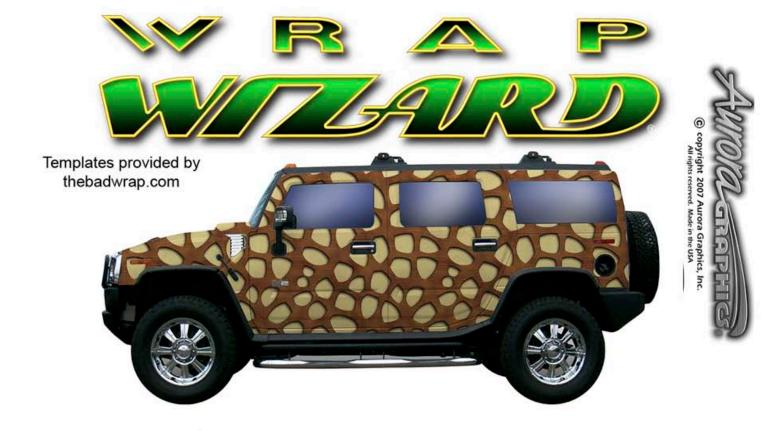

Twisted Flame Flames.tif

Grass, Hides and Flags located in respective folders Disk 2

Grass.jpg

Down.jpg Girraffe Hide.jpg

Hair.jpg

Zebra Hide.jpg

Am Flag3.tif

Techno Metal 4.jpg Techno Metal 5.jpg Metal X with Hardware.jpg