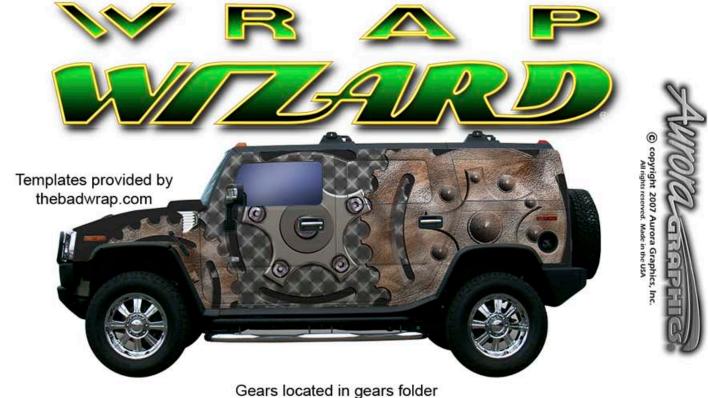

Burgandy Carbon Fiber.jpg

Gray Carbon Fiber.jpg

Green Carbon Fiber.jpg

Orange Carbon Fiber.jpg

Gears located in gears folder

Disk 1

Large Chrome Gear Vector.eps

Small Chrome Gear Vector.eps