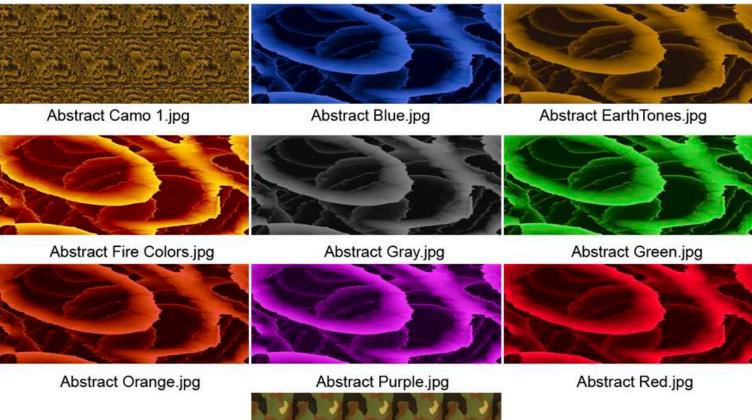

Theme Wraps Disk 1

Clouds N Grass.jpg

FireBall N Lightning.jpg

Sky N Water.jpg

Spinning Solar W Lightning.jpg

Twisted Chrome Wire Shadowed.tif

Cloth Camo 1.jpg

Blue Carbon Fiber.jpg