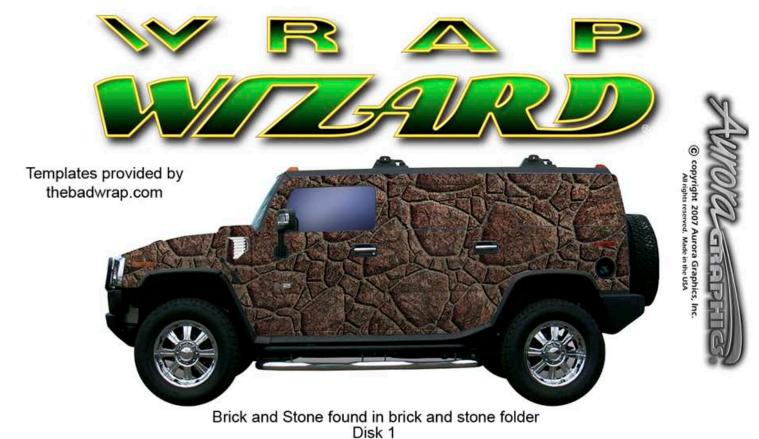

Theme Wraps Disk 1

Clouds N Grass.jpg

FireBall N Lightning.jpg

Sky N Water.jpg

Spinning Solar W Lightning.jpg

Twisted Chrome Wire Shadowed.tif

Cloth Camo 1.jpg

Blue Carbon Fiber.jpg