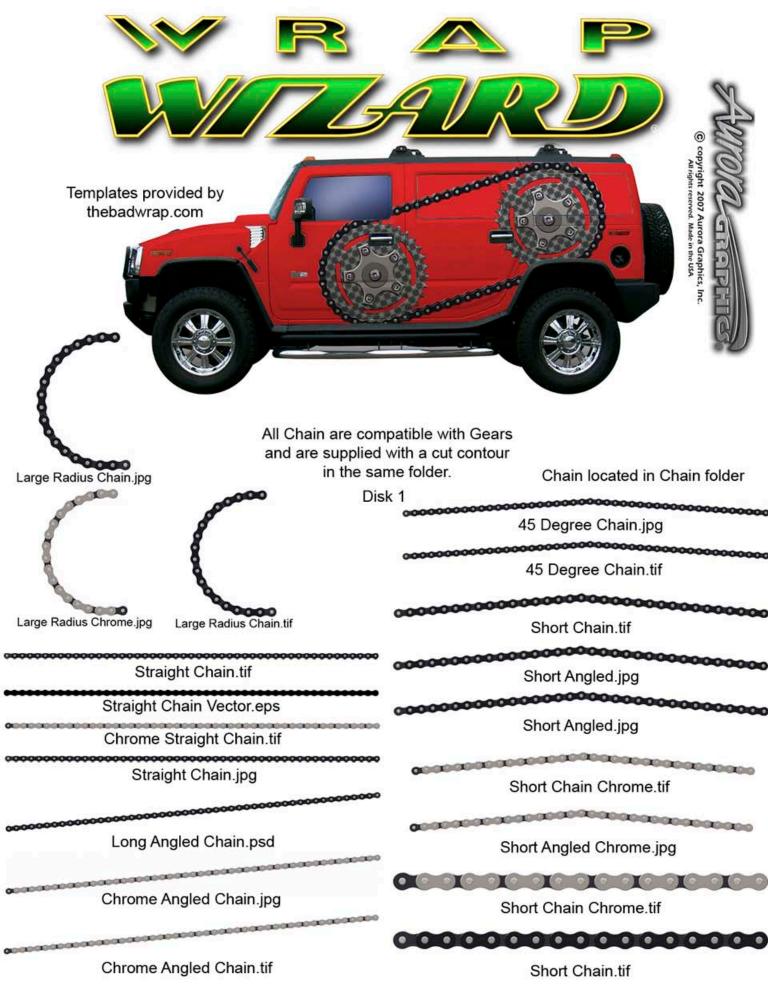

Theme Wraps Disk 1

Clouds N Grass.jpg

FireBall N Lightning.jpg

Sky N Water.jpg

Spinning Solar W Lightning.jpg

Twisted Chrome Wire Shadowed.tif

Cloth Camo 1.jpg

Blue Carbon Fiber.jpg

Burgandy Carbon Fiber.jpg

Gray Carbon Fiber.jpg

Green Carbon Fiber.jpg

Orange Carbon Fiber.jpg

Gears located in gears folder

Disk 1

Large Chrome Gear Vector.eps

Small Chrome Gear Vector.eps

Large Rusty Gear.jpg

Small Rusty Gear Vector.eps

Large Chrome Gear.jpg

Small Chrome Gear.jpg

Large Rusty Gear.tif

Small Rusty Gear.jpg

Large Chrome Gear.tif

Small Chrome Gear.tif

Lg Rusty Gear Vector.eps

Small Rusty Gear.tif

Located in Flame folder on Disk 2

**Dual Twisted Flames.tif** 

Realistic Flames 1.jpg

Flamin Fire.tif

Seamless Fire.jpg

Flaming Metal.jpg