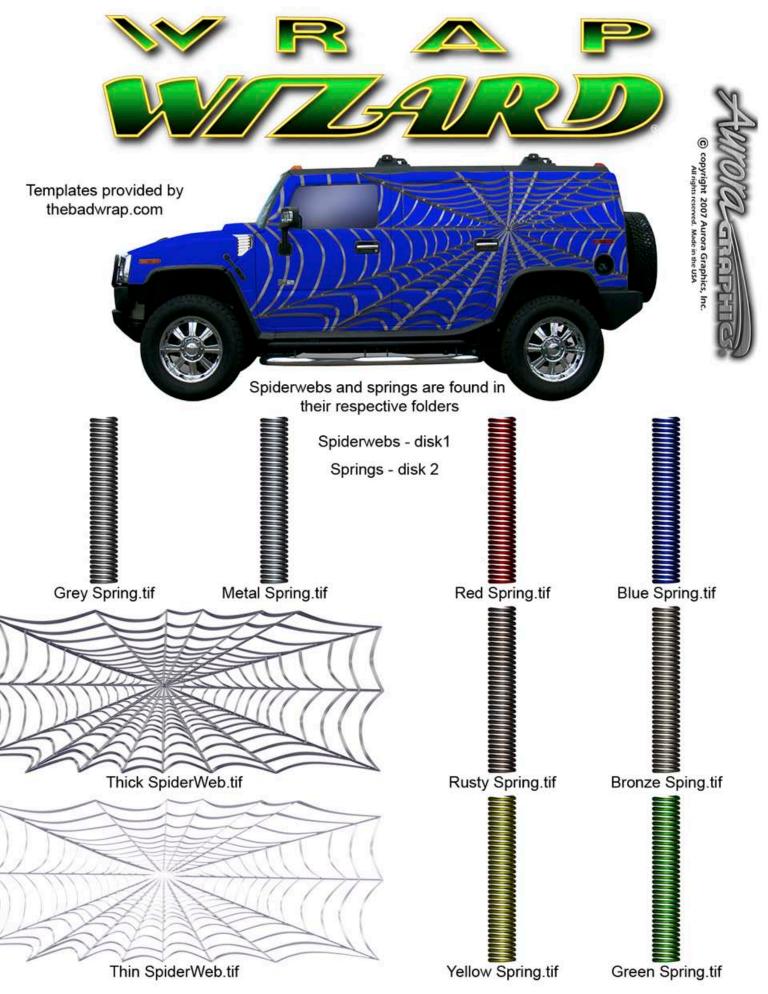

# Instructions

The Wrap Wizard is the designers dream. From large background fills ready to be dragged on to your templates to transparent Lightning, barbwire, flames, rips, gears, and chain. There are an unlimited number of combinations and designs to be achieved with the Wrap Wizard.

The solid background fills are all .jpg format and are compatible with almost every piece of designing software available.

Everything else you will find on the Wrap Wizard are .tif files.

Transparent .tif files will not cut. Use transparent files to float over your designs or backgrounds. These transparent files will turn your average wrap into a work of art. They are compatible with programs such as Adobe PhotoShop, Corel Draw, Photo Paint, Sign Wizard and others. Check your program for compatibility as some mainstream sign making programs do not support transparent .tif.