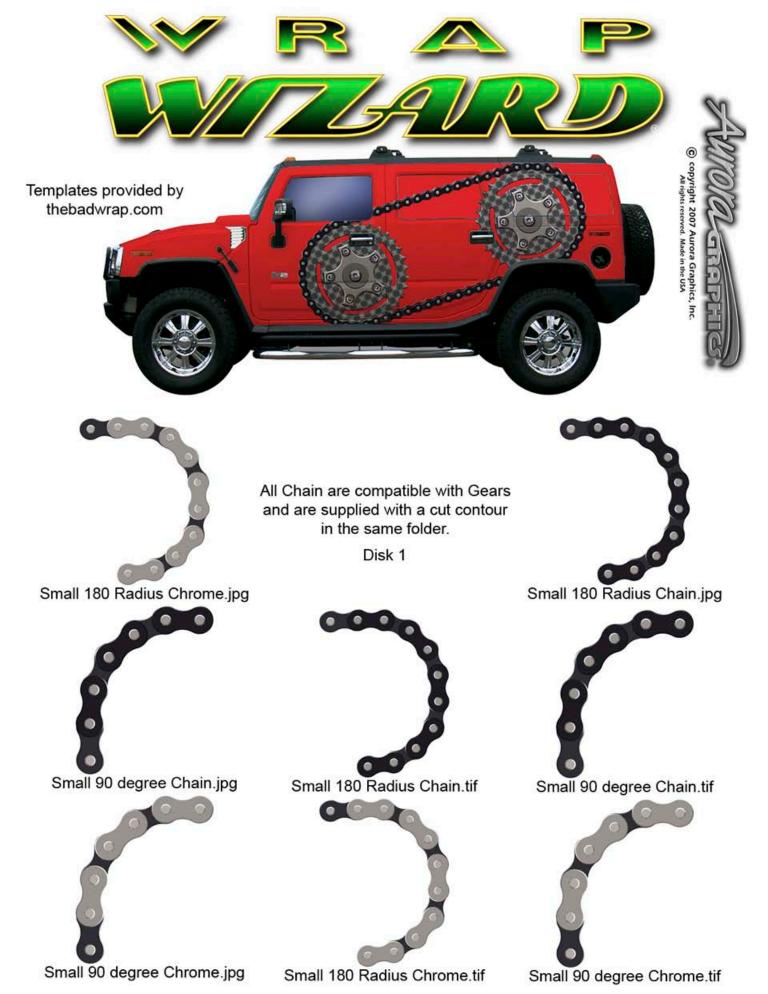

Theme Wraps Disk 1

Clouds N Grass.jpg

FireBall N Lightning.jpg

Sky N Water.jpg

Spinning Solar W Lightning.jpg

Twisted Chrome Wire Shadowed.tif

Cloth Camo 1.jpg

Blue Carbon Fiber.jpg

Burgandy Carbon Fiber.jpg

Gray Carbon Fiber.jpg

Green Carbon Fiber.jpg

Orange Carbon Fiber.jpg

Gears located in gears folder

Disk 1

Large Chrome Gear Vector.eps

Small Chrome Gear Vector.eps

Large Rusty Gear.jpg

Small Rusty Gear Vector.eps

Large Chrome Gear.jpg

Small Chrome Gear.jpg

Large Rusty Gear.tif

Small Rusty Gear.jpg

Large Chrome Gear.tif

Small Chrome Gear.tif

Lg Rusty Gear Vector.eps

Small Rusty Gear.tif

Located in Flame folder on Disk 2

**Dual Twisted Flames.tif** 

Realistic Flames 1.jpg

Flamin Fire.tif

Seamless Fire.jpg

Flaming Metal.jpg