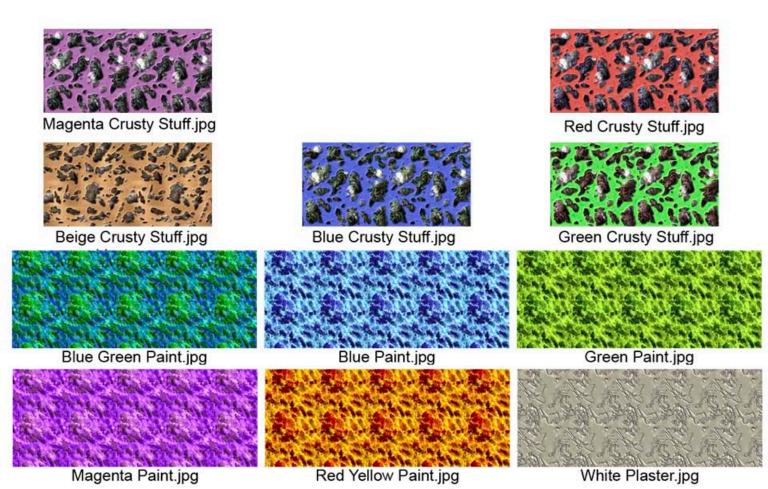

Theme Wraps Disk 1

Clouds N Grass.jpg

FireBall N Lightning.jpg

Sky N Water.jpg

Spinning Solar W Lightning.jpg

Twisted Chrome Wire Shadowed.tif

Cloth Camo 1.jpg

Blue Carbon Fiber.jpg

Burgandy Carbon Fiber.jpg

Gray Carbon Fiber.jpg

Green Carbon Fiber.jpg

Orange Carbon Fiber.jpg

Gears located in gears folder

Disk 1

Large Chrome Gear Vector.eps

Small Chrome Gear Vector.eps