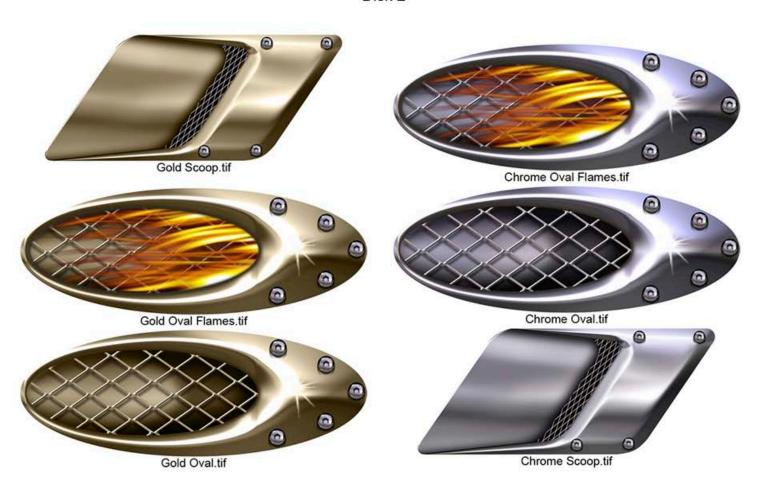

Located in metals folder Disk 2

Scoops located in metal folder Disk 2

Flying I.tif Half Hurricane.tif Lightning 1.tif

Water and Wood are located in their respective folders
Disk 2