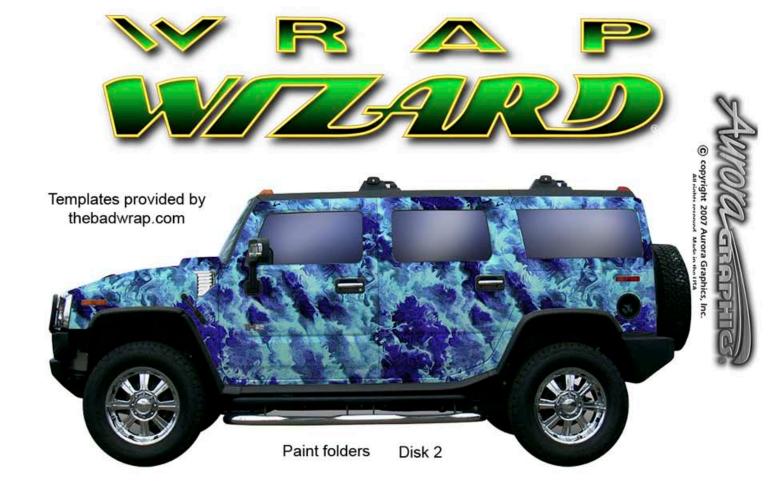

Theme Wraps Disk 1

Clouds N Grass.jpg

FireBall N Lightning.jpg

Sky N Water.jpg

Spinning Solar W Lightning.jpg

Twisted Chrome Wire Shadowed.tif

Cloth Camo 1.jpg

Blue Carbon Fiber.jpg