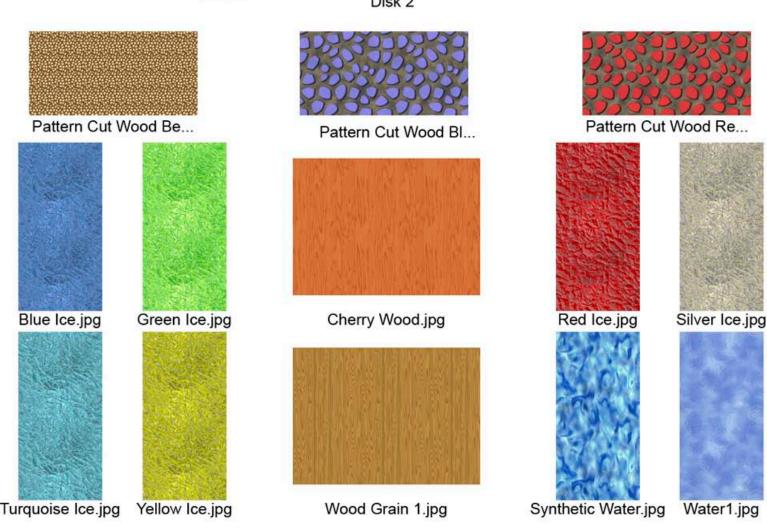

Located in metals folder Disk 2

Scoops located in metal folder Disk 2

Flying I.tif Half Hurricane.tif Lightning 1.tif

Water and Wood are located in their respective folders
Disk 2