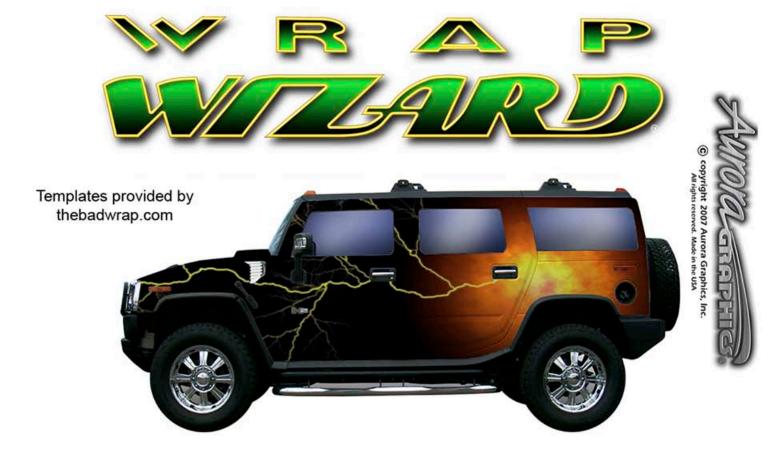

# Instructions

The Wrap Wizard is the designers dream. From large background fills ready to be dragged on to your templates to transparent Lightning, barbwire, flames, rips, gears, and chain. There are an unlimited number of combinations and designs to be achieved with the Wrap Wizard.

The solid background fills are all .jpg format and are compatible with almost every piece of designing software available.

Everything else you will find on the Wrap Wizard are .tif files.

Transparent .tif files will not cut. Use transparent files to float over your designs or backgrounds. These transparent files will turn your average wrap into a work of art. They are compatible with programs such as Adobe PhotoShop, Corel Draw, Photo Paint, Sign Wizard and others. Check your program for compatibility as some mainstream sign making programs do not support transparent .tif.